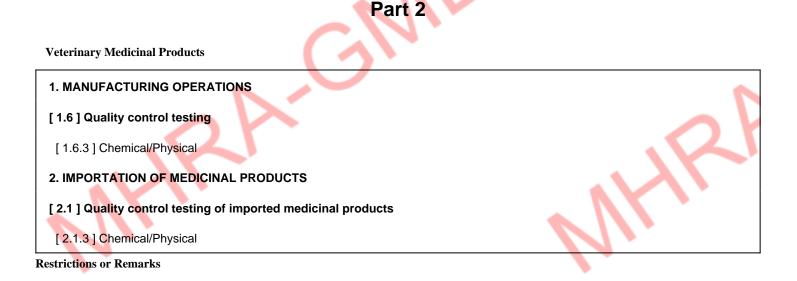

• The principles and guidelines of Good Manufacturing Practice laid down in Regulation 5 of the current Veterinary Medicines Regulations

This certificate reflects the status of the manufacturing site at the time of the inspection noted above and should not be relied upon to reflect the compliance status if more than three years have elapsed since the date of that inspection. However, this period of validity may be reduced or extended using regulatory risk management principles by an entry in the Restrictions or Clarifying remarks field. This certificate is valid only when presented with all pages and both Parts 1 and 2. The authenticity of this certificate may be verified in MHRA-GMDP. If it does not appear, please contact the issuing authority.